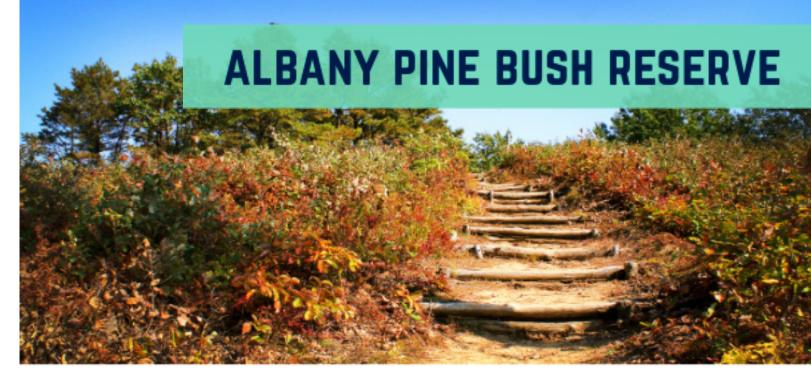

The largest state park in the country. Five National Parks could fit inside of the Adirondack Park.

One of the last inland pine barrens is protected by the Reserve.

The second largest waterfall in New York.