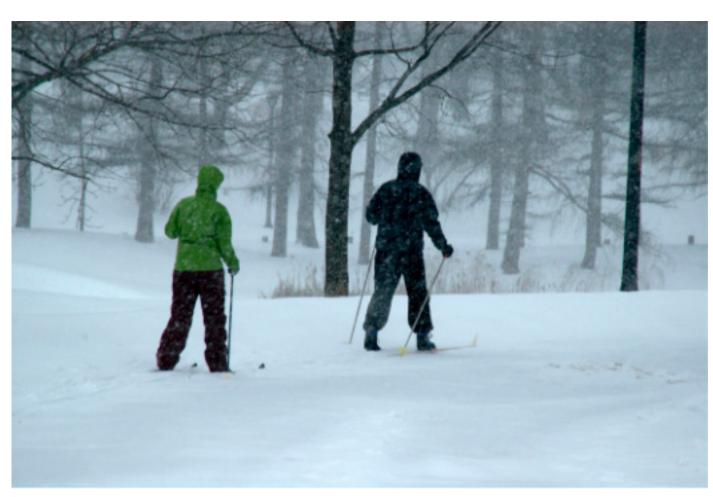

## Mature EXPLORE THE GREAT OUTDOORS

Hosts annual events in Albany like the Tulip Festival, live performing arts, Albany Pride parade, and farmers markets.

Thatcher Park is home to one of the richest fossil bearing formations in the world.

The largest state park in the country. Five National Parks could fit inside of the Adirondack Park.

One of the last inland pine barrens is protected by the Reserve.

The second largest waterfall in New York.

"Queen of the American lakes" has been a summer vacation hotspot for 200 years.

An 18 mile, popular community trail.