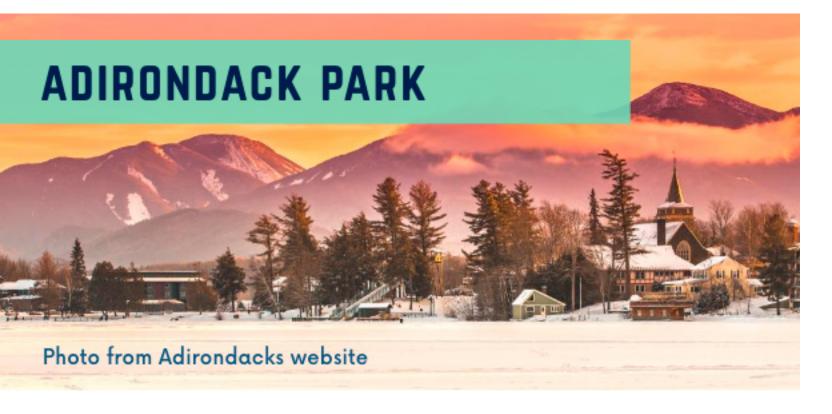

The largest state park in the country. Five National Parks could fit inside of the Adirondack Park.

One of the last inland pine barrens is protected by the Reserve.

The second largest waterfall in New York.