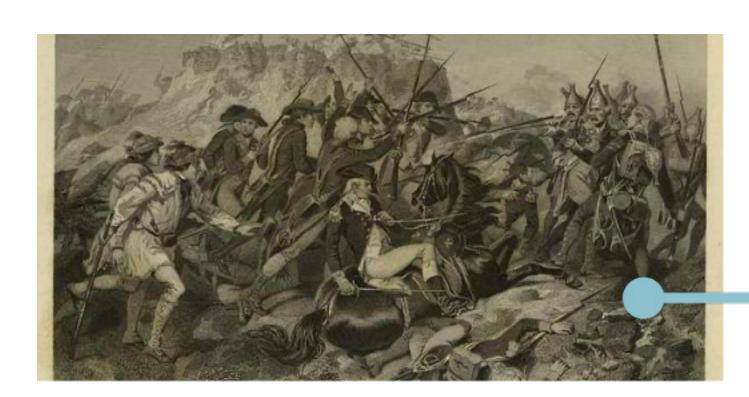

#### **BATTLE OF SARATOGA**

*1777* 

A turning point in the Revolutionary War, the defeat over the British Army gave hope to independance.