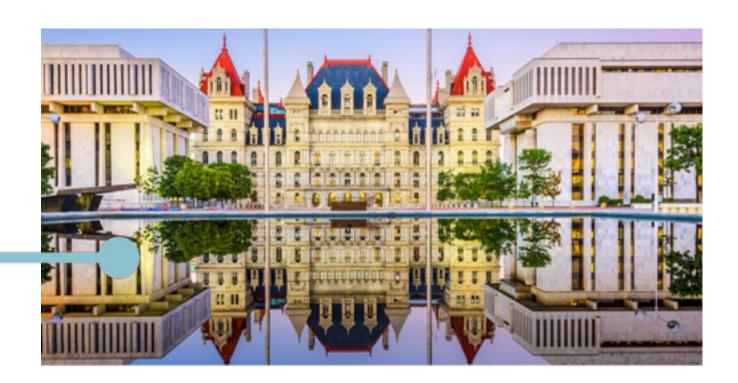

# WELCOME TO Albany, My CAPITAL OF THE Empire State

#### 1797 ALBANY BECOMES CAPITAL

Albany's central location on the Hudson River made it a trading hub and the capital of the state.