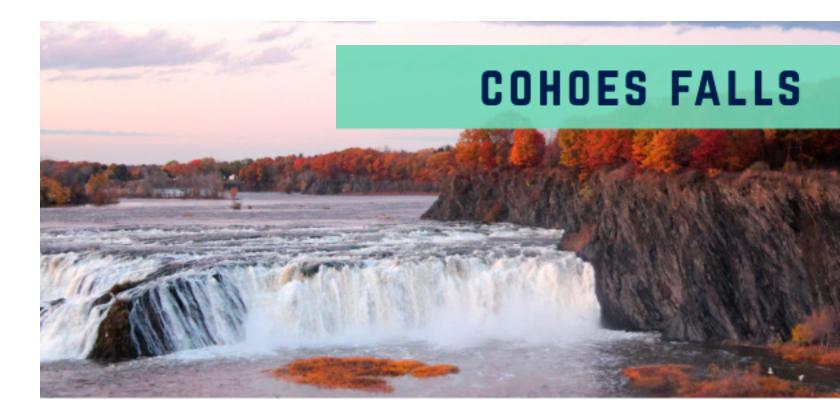

The largest state park in the country. Five National Parks could fit inside of the Adirondack Park.

One of the last inland pine barrens is protected by the Reserve.

The second largest waterfall in New York.